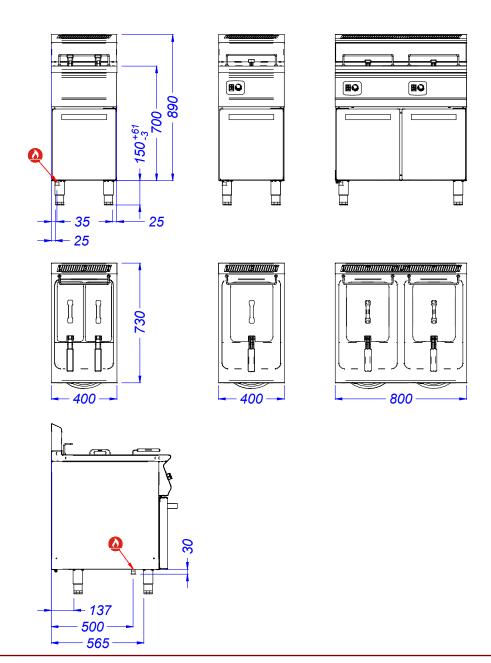

### **TECHNICAL DATA:**

| Model                         |      | GF2210-040EV+S03                     | GF2110-040EV+S03 | GF2210-080EV+S05 |
|-------------------------------|------|--------------------------------------|------------------|------------------|
| Number of tanks x capacity    |      | 2 x 8L                               | 1 x 13L          | 2 x 13L          |
| Cold zone                     |      | yes                                  | yes              | yes              |
| Width                         | [mm] | 400                                  |                  | 800              |
| Depth                         | [mm] | 730                                  |                  |                  |
| Working height / total height | [mm] | 850 / 1040                           |                  |                  |
| Tank dimensions               | [mm] | 140 x 345                            | 240 x 345        | 240 x 345        |
| Gas type                      |      | G20; G25;G25.3; G2.350; G27; G30/G31 |                  |                  |
| Gas connection                |      | R 1/2"                               |                  |                  |
| Temperature adjustment range  | [°C] | 110÷190                              |                  |                  |
| Total power                   | [kW] | 11,6                                 | 11,2             | 22,4             |