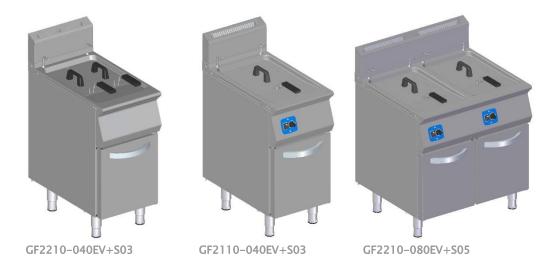

### **TECHNICAL DATA:**

| Model                         |      | GF2210-040EV+S03                     | GF2110-040EV+S03 | GF2210-080EV+S05 |
|-------------------------------|------|--------------------------------------|------------------|------------------|
| Number of tanks x capacity    |      | 2 x 8L                               | 1 x 13L          | 2 x 13L          |
| Cold zone                     |      | yes                                  | yes              | yes              |
| Width                         | [mm] | 400                                  |                  | 800              |
| Depth                         | [mm] | 730                                  |                  |                  |
| Working height / total height | [mm] | 850 / 1040                           |                  |                  |
| Tank dimensions               | [mm] | 140 x 345                            | 240 x 345        | 240 x 345        |
| Gas type                      |      | G20; G25;G25.3; G2.350; G27; G30/G31 |                  |                  |
| Gas connection                |      | R 1/2"                               |                  |                  |
| Temperature adjustment range  | [°C] | 110÷190                              |                  |                  |
| Total power                   | [kW] | 11,6                                 | 11,2             | 22,4             |