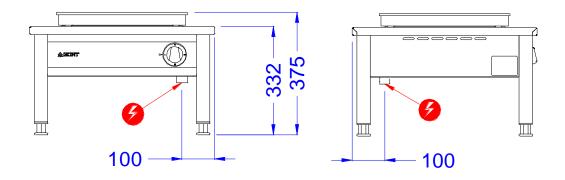

## TECHNICAL DATA:

| Model                      |        | HET01-057DK   |
|----------------------------|--------|---------------|
| Width                      | [mm]   | 566           |
| Depth                      | [mm]   | 566           |
| Height                     | [mm]   | 375           |
| Heating plate's dimensions | [mm]   | 400x400       |
| Total power                | [kW]   | 5             |
| Power supply; type         | [V/Hz] | 400/50; 3N+PE |
| Net weight                 | [kg]   | 26            |