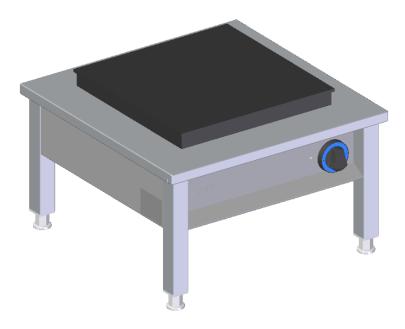

## ELECTRIC STOCKPOT STOVE

Art.-Nr. 329219 / EAN 4064801002867 / Preis gemäß Preisliste

## **BASIC FEATURES:**

- lacktrian made of stainless steel
- ♦ designed for large pots Ø 40÷60 cm
- ✤ 3-stage power control of heating plate 1,25kW, 2,5kW, 5kW
- $\pmb{\diamondsuit}$  even heat distribution, regardless of the selected power of heating plate
- the power wire is not included with the appliance