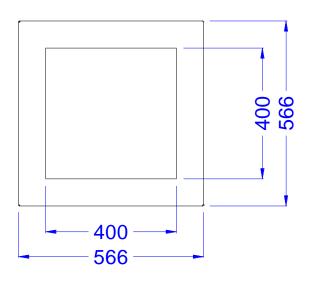

## TECHNICAL DATA:

| Model                      |        | HET01-057DK   |
|----------------------------|--------|---------------|
| Width                      | [mm]   | 566           |
| Depth                      | [mm]   | 566           |
| Height                     | [mm]   | 375           |
| Heating plate's dimensions | [mm]   | 400x400       |
| Total power                | [kW]   | 5             |
| Power supply; type         | [V/Hz] | 400/50; 3N+PE |
| Net weight                 | [kg]   | 26            |