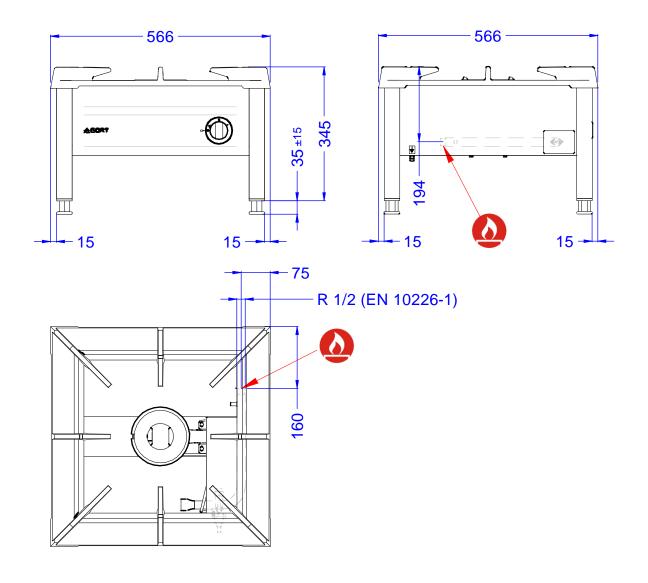

## **TECHNICAL DATA:**

| Model       |      | HGT19-057DK               |
|-------------|------|---------------------------|
| Width       | [mm] | 566                       |
| Depth       | [mm] | 566                       |
| Height      | [mm] | 385                       |
| Total power | [kW] | 13                        |
| Gas inlet   |      | R ½"                      |
| Gas type    |      | G20; G2.350; G27; G30/G31 |
| Net weight  | [kg] | 30                        |
| Max load    | [kg] | 100                       |