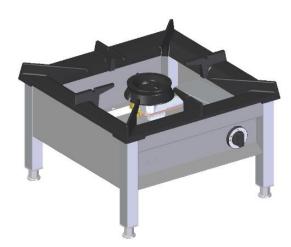

## **GAS STOCKPOT STOVE**

Art.-Nr. 329220 / EAN 4064801002874 / Preis gemäß Preisliste

## **BASIC FEATURES:**

- made of stainless steel
- durable construction adjusted to heavy loads
- high-power, efficient and energy saving burner
- & burner power adjustment from economic position (25% of flow capacity) until complete valve opening
- burner with control flame
- removable, cast-iron pan support
- protection of the gas valve knob against mechanical damage (the knob does not stick out of the body)
- gas anti-outflow protection
- ♠ designed for large pots, max. Ø50 cm
- max load: 100 kg
- gas inlet: R½"

HGT19-057DK